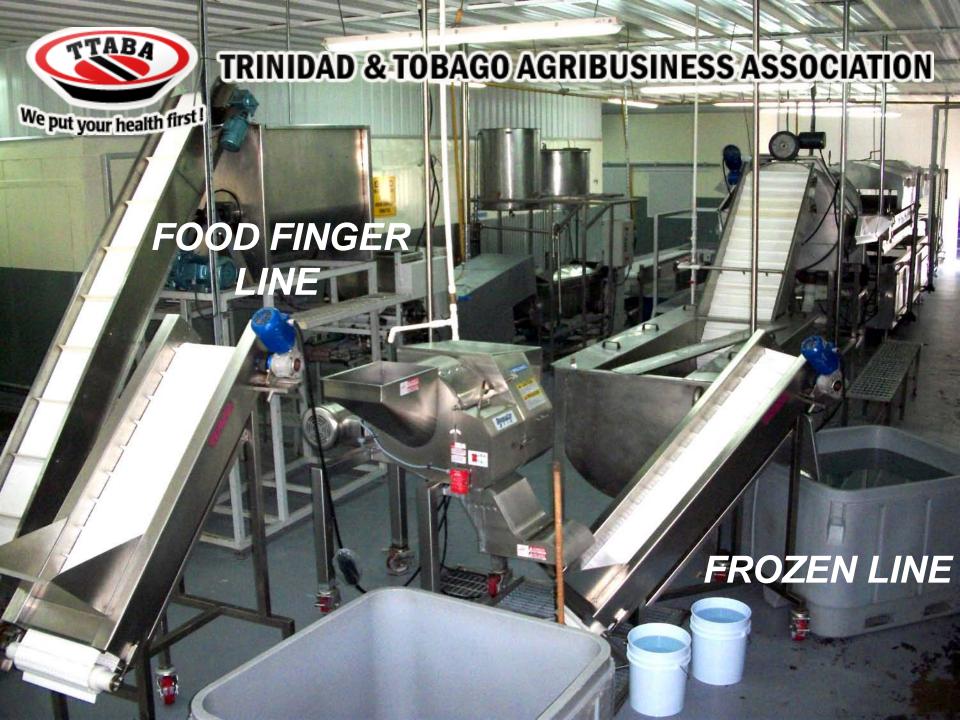

#### FOOD FINGERS FOOD

This product is produced in two types (without filling and with filling).

WITH FILLING