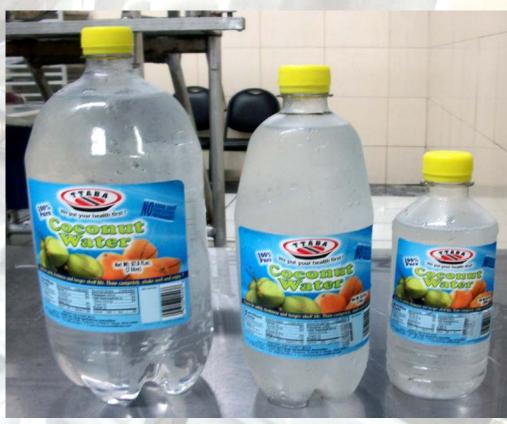

### **COCONUT WATER**

This product is packing in 500ml, 1lt and 2 lts bottles.
100% Coconut Water.