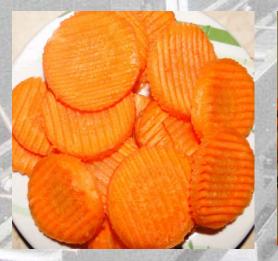

### CARROT

This product is marketed in 4 forms: crinkles slices, grated, juice and puree.

We put your health first!