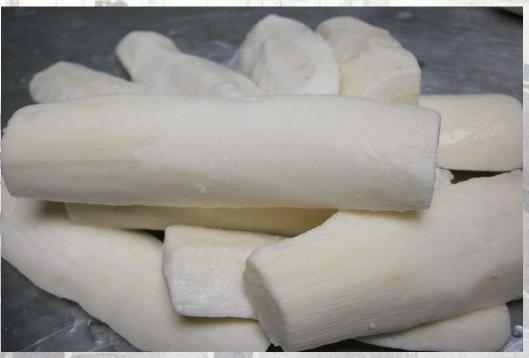

#### **CASSAVA FRENCH FRIES**

This product is cut by The Urschel Diversa Cut in 3/8" and sold it in packages of 2 lbs and 5 lbs.

#### **CASSAVA CUBES**

This product is cut by The Urschel Diversa Cut in 2 formats (3/4" precooked and 1 1/2" un-cooked.)

Cut in 3/4", 1", 1 1/2" and 2".

#### **CASSAVA WEDGES**

This product is cut by The Urschel diversa Cut in logs of 3/4".