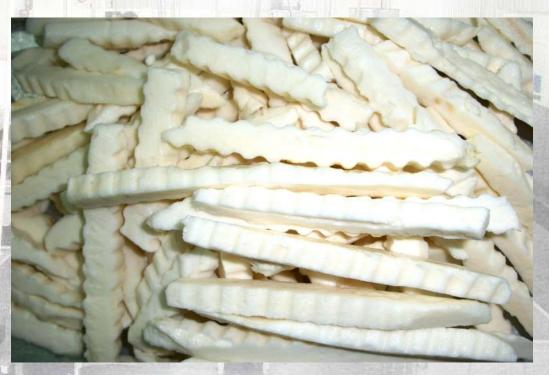

#### **CASSAVA FRENCH FRIES**

This product is cut by The Urschel Diversa Cut in 3/8" and sold it in packages of 2 lbs and 5 lbs.