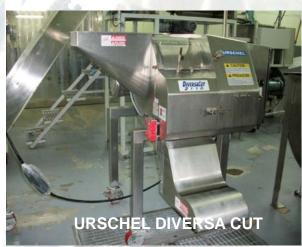

#### **CASSAVA FRENCH FRIES**

This product is cut by The Urschel Diversa Cut in 3/8" and sold it in packages of 2 lbs and 5 lbs.

#### **CASSAVA CUBES**

This product is cut by The Urschel Diversa Cut in 2 formats (3/4" precooked and 1 1/2" un-cooked.)

Cut in 3/4", 1", 1 1/2" and 2".

#### **CASSAVA WEDGES**

This product is cut by The Urschel diversa Cut in logs of 3/4".

### **SWEET POTATO**

This product is cut by Urschel **Diversa Cut in 3 forms (different** size crinkles slices, diced and french fries).

### DASHEEN

This product is cut by Urschel Diversa Cut in 1 1/2" x 1 1/2".

We put your health first!

#### **PUMPKIN**

This product is cut by Urschel Diversa Cut and is marketed in 2 forms (different size diced and puree).