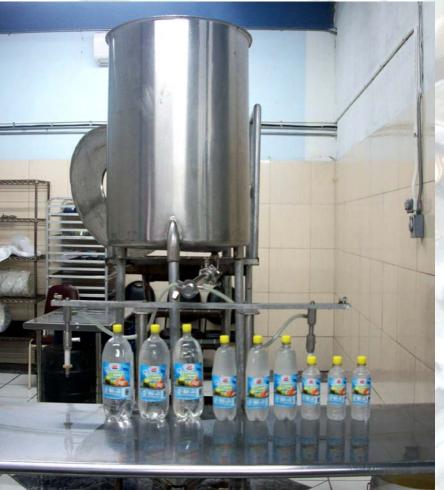

#### Coconut Water Processing Line

### **COCONUT WATER**

This product is packing in 500ml, 1lt and 2 lts bottles.
100% Coconut Water.