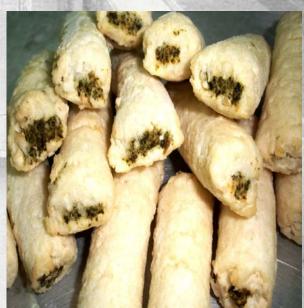

#### FOOD FINGERS FOOD

This product is produced in two types (without filling and with filling).

WITH FILLING