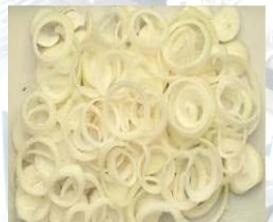

### **SWEET POTATO**

This product is cut by Urschel **Diversa Cut in 3 forms (different** size crinkles slices, diced and french fries).