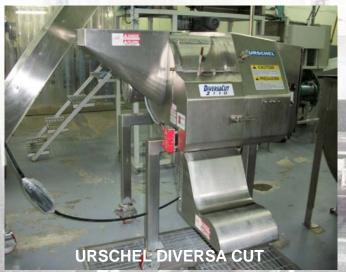

#### **CASSAVA FRENCH FRIES**

This product is cut by The Urschel Diversa Cut in 3/8" and sold it in packages of 2 lbs and 5 lbs.

#### **CASSAVA CUBES**

This product is cut by The Urschel Diversa Cut in 2 formats (3/4" precooked and 1 1/2" un-cooked.)

Cut in 3/4", 1", 1 1/2" and 2".

#### **CASSAVA WEDGES**

This product is cut by The Urschel diversa Cut in logs of 3/4".

### **SWEET POTATO**

This product is cut by Urschel **Diversa Cut in 3 forms (different** size crinkles slices, diced and french fries).

### DASHEEN

This product is cut by Urschel Diversa Cut in 1 1/2" x 1 1/2".

We put your health first!

#### **PUMPKIN**

This product is cut by Urschel Diversa Cut and is marketed in 2 forms (different size diced and puree).