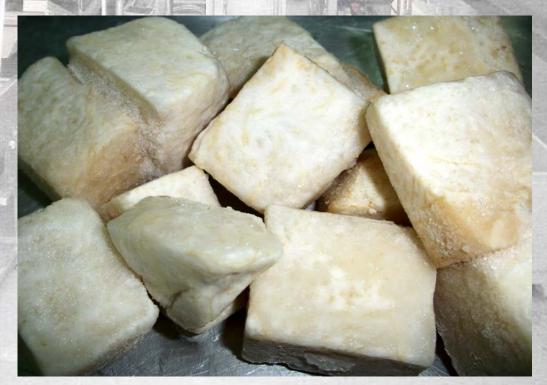

#### **CASSAVA CUBES**

This product is cut by The Urschel Diversa Cut in 2 formats (3/4" precooked and 1 1/2" un-cooked.)

Cut in 3/4", 1", 1 1/2" and 2".