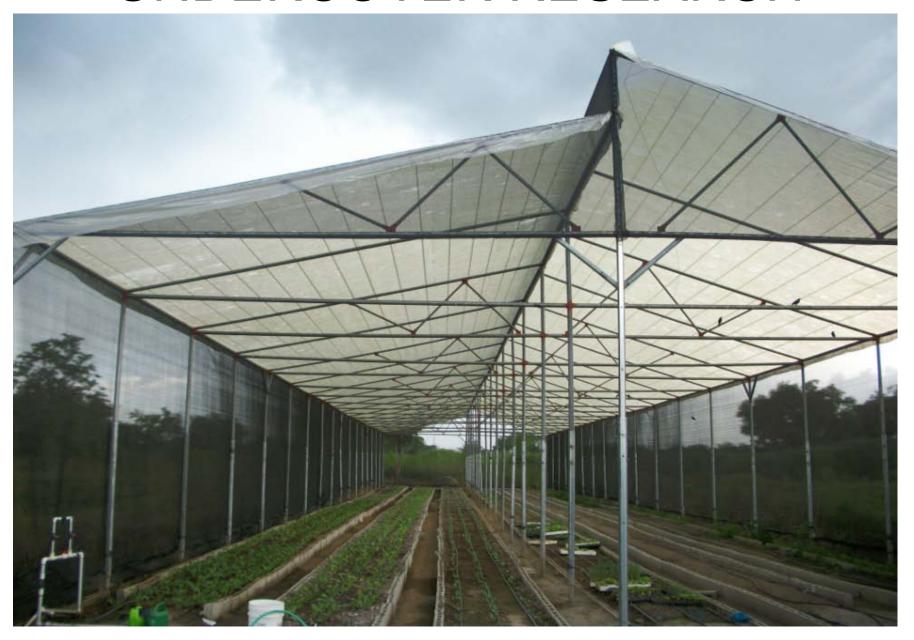

by hand in logs of 2" and vacuum packaged.











#### **PLANTAIN**

This product is cut by hand in two types. A pre-frier slices plantains in 3/8" and pre-cooked in logs.

#### **REQUEST:**

Knott Slicer Machine US 20,.000 Ability to 3 differents cuts (crinkles slice, longitudinal or flat)



#### Coconut Water Processing Line







### **COCONUT WATER**

This product is packing in 500ml, 1lt and 2 lts bottles.
100% Coconut Water.







## FREDERICK SETTLEMENT

Sauce Processing Line













#### PAW PAW PUREE











PAW PAW BBQ SAUCE









#### **PAW PAW GREEN**





























**RELISH** 



### BEETROOT PUREE











## CHOPPED OR SHREDDED CABBAGE









#### RESEARCH AND DEVELOPMENT CENTRE



## RESEARCH STATION









## **UNDERCOVER RESEARCH**



#### RABBIT PRODUCTION RESEARCH



## We put your health first!

#### TRINIDAD & TOBAGO AGRIBUSINESS ASSOCIATION

# COMPOST MADE FROM FACTORY WASTE







## CASSAVA PLANTER AND COCONUT HUSK GRINDER