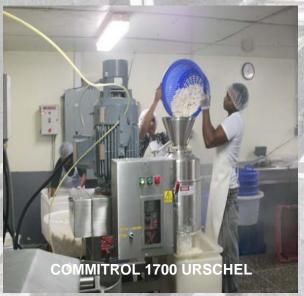

### **RAW GRATED CASSAVA**

This product is grated by the **COMITROL 1700 and is packaged** in 5 lbs Bags.