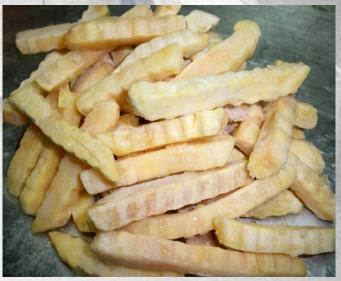

#### **CASSAVA FRENCH FRIES**

This product is cut by The Urschel Diversa Cut in 3/8" and sold it in packages of 2 lbs and 5 lbs.