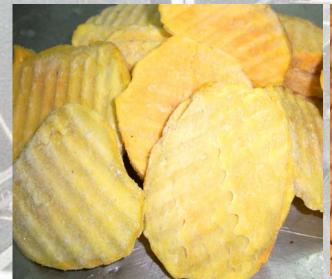

### **SWEET POTATO**

This product is cut by Urschel **Diversa Cut in 3 forms (different** size crinkles slices, diced and french fries).