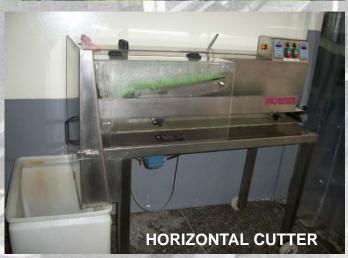

#### **REQUEST:**

Knott Slicer Machine US 20,.000 Ability to 3 differents cuts (crinkles slice, longitudinal or flat)