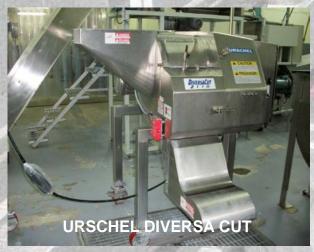

#### **CASSAVA FRENCH FRIES**

This product is cut by The Urschel Diversa Cut in 3/8" and sold it in packages of 2 lbs and 5 lbs.

#### **CASSAVA CUBES**

This product is cut by The Urschel Diversa Cut in 2 formats (3/4" precooked and 1 1/2" un-cooked.)

Cut in 3/4", 1", 1 1/2" and 2".

#### **CASSAVA WEDGES**

This product is cut by The Urschel diversa Cut in logs of 3/4".

### **SWEET POTATO**

This product is cut by Urschel **Diversa Cut in 3 forms (different** size crinkles slices, diced and french fries).

### DASHEEN

This product is cut by Urschel Diversa Cut in 1 1/2" x 1 1/2".

We put your health first!

#### **PUMPKIN**

This product is cut by Urschel Diversa Cut and is marketed in 2 forms (different size diced and puree).