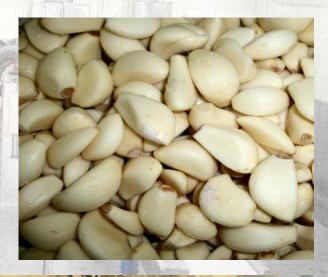

#### GARLIC-WHOLE, CHOPPED OI

This product is peeled by the **Garlic Peeler and Chopped grated** by the Commitrol.

We put your health first!