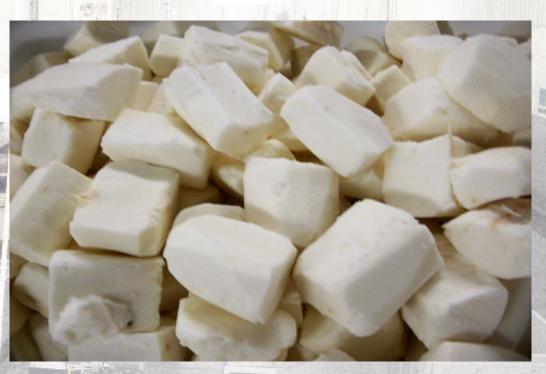

#### **CASSAVA CUBES**

This product is cut by The Urschel Diversa Cut in 2 formats (3/4" precooked and 1 1/2" un-cooked.)

Cut in 3/4", 1", 1 1/2" and 2".