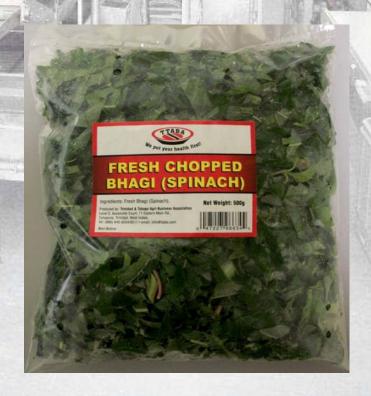

product is cut by Urschel **Diversa Cut in 3 forms (different** size crinkles slices, diced and french fries).















### DASHEEN

This product is cut by Urschel Diversa Cut in 1 1/2" x 1 1/2".





We put your health first!





### PROVISION PACK

This product is packaged in two formats (2 lbs and 5 lbs bags).









#### **PUMPKIN**

This product is cut by Urschel Diversa Cut and is marketed in 2 forms (different size diced and puree).











#### FOOD FINGERS FOOD

This product is produced in two types (without filling and with filling).







WITH FILLING









### CARROT

This product is marketed in 4 forms: crinkles slices, grated, juice and puree.





























We put your health first!



## CABBAGE













## FRESH CHOPPED BHAGI (SPINACH)











## **POMMECYTHERE PULP**











### **RAW GRATED CASSAVA**

This product is grated by the **COMITROL 1700 and is packaged** in 5 lbs Bags.

















#### GARLIC-WHOLE, CHOPPED OI

This product is peeled by the **Garlic Peeler and Chopped grated** by the Commitrol.





We put your health first!





#### CORN

This product is cut by hand in logs of 2" and vacuum packaged.











#### **PLANTAIN**

This product is cut by hand in two types. A pre-frier slices plantains in 3/8" and pre-cooked in logs.

#### **REQUEST:**

Knott Slicer Machine US 20,.000 Ability to 3 differents cuts (crinkles slice, longitudinal or flat)



#### Coconut Water Processing Line







### **COCONUT WATER**

This product is packing in 500ml, 1lt and 2 lts bottles.
100% Coconut Water.







#