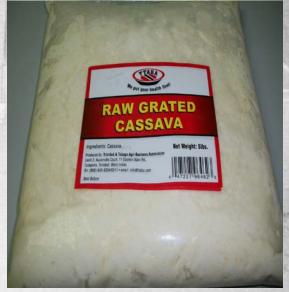

### **RAW GRATED CASSAVA**

This product is grated by the **COMITROL 1700 and is packaged** in 5 lbs Bags.