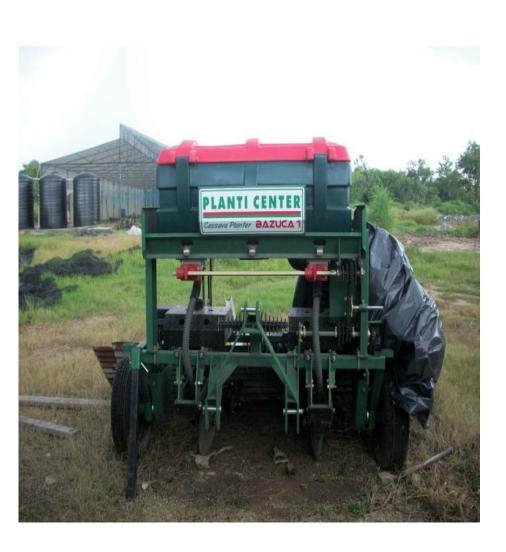

Slicer Machine US 20,.000 Ability to 3 differents cuts (crinkles slice, longitudinal or flat)



#### Coconut Water Processing Line







### **COCONUT WATER**

This product is packing in 500ml, 1lt and 2 lts bottles.
100% Coconut Water.







## FREDERICK SETTLEMENT

Sauce Processing Line













#### PAW PAW PUREE











PAW PAW BBQ SAUCE









#### **PAW PAW GREEN**





























**RELISH** 



### BEETROOT PUREE











## CHOPPED OR SHREDDED CABBAGE









#### RESEARCH AND DEVELOPMENT CENTRE



## RESEARCH STATION









## **UNDERCOVER RESEARCH**



#### RABBIT PRODUCTION RESEARCH



## We put your health first!

#### TRINIDAD & TOBAGO AGRIBUSINESS ASSOCIATION

# COMPOST MADE FROM FACTORY WASTE







## CASSAVA PLANTER AND COCONUT HUSK GRINDER