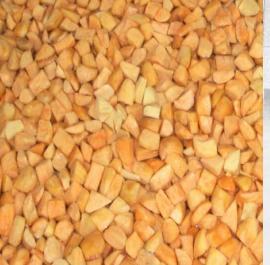

#### **CASSAVA CUBES**

This product is cut by The Urschel Diversa Cut in 2 formats (3/4" precooked and 1 1/2" un-cooked.)

Cut in 3/4", 1", 1 1/2" and 2".