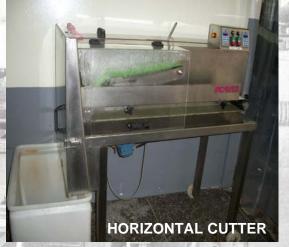

#### **REQUEST:**

Knott Slicer Machine US 20,.000 Ability to 3 differents cuts (crinkles slice, longitudinal or flat)