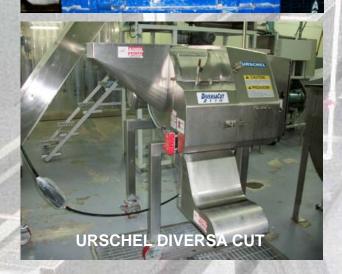

#### **CASSAVA FRENCH FRIES**

This product is cut by The Urschel Diversa Cut in 3/8" and sold it in packages of 2 lbs and 5 lbs.

#### **CASSAVA CUBES**

This product is cut by The Urschel Diversa Cut in 2 formats (3/4" precooked and 1 1/2" un-cooked.)

Cut in 3/4", 1", 1 1/2" and 2".

#### **CASSAVA WEDGES**

This product is cut by The Urschel diversa Cut in logs of 3/4".

### **SWEET POTATO**

This product is cut by Urschel **Diversa Cut in 3 forms (different** size crinkles slices, diced and french fries).