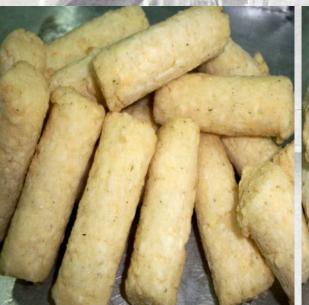

#### FOOD FINGERS FOOD

This product is produced in two types (without filling and with filling).

WITH FILLING