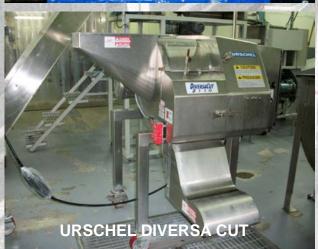

#### **CASSAVA FRENCH FRIES**

This product is cut by The Urschel Diversa Cut in 3/8" and sold it in packages of 2 lbs and 5 lbs.

#### **CASSAVA CUBES**

This product is cut by The Urschel Diversa Cut in 2 formats (3/4" precooked and 1 1/2" un-cooked.)

Cut in 3/4", 1", 1 1/2" and 2".

#### **CASSAVA WEDGES**

This product is cut by The Urschel diversa Cut in logs of 3/4".

### **SWEET POTATO**

This product is cut by Urschel **Diversa Cut in 3 forms (different** size crinkles slices, diced and french fries).

### DASHEEN

This product is cut by Urschel Diversa Cut in 1 1/2" x 1 1/2".

We put your health first!

#### **PUMPKIN**

This product is cut by Urschel Diversa Cut and is marketed in 2 forms (different size diced and puree).