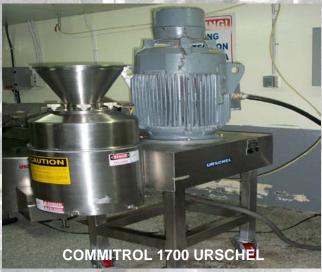

### **RAW GRATED CASSAVA**

This product is grated by the **COMITROL 1700 and is packaged** in 5 lbs Bags.