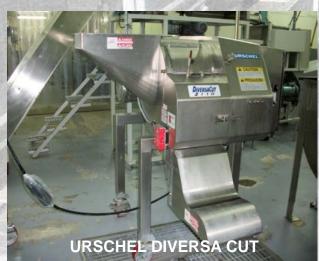

#### **CASSAVA FRENCH FRIES**

This product is cut by The Urschel Diversa Cut in 3/8" and sold it in packages of 2 lbs and 5 lbs.

#### **CASSAVA CUBES**

This product is cut by The Urschel Diversa Cut in 2 formats (3/4" precooked and 1 1/2" un-cooked.)

Cut in 3/4", 1", 1 1/2" and 2".

#### **CASSAVA WEDGES**

This product is cut by The Urschel diversa Cut in logs of 3/4".

### **SWEET POTATO**

This product is cut by Urschel **Diversa Cut in 3 forms (different** size crinkles slices, diced and french fries).

### DASHEEN

This product is cut by Urschel Diversa Cut in 1 1/2" x 1 1/2".

We put your health first!

#### **PUMPKIN**

This product is cut by Urschel Diversa Cut and is marketed in 2 forms (different size diced and puree).