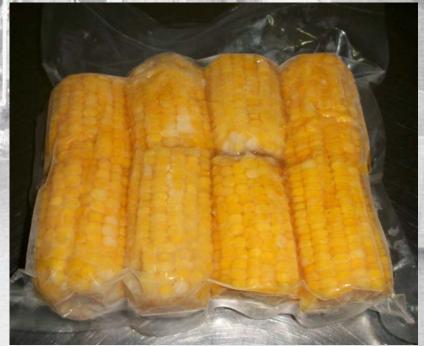

is marketed in 2 forms (different size diced and puree).











#### FOOD FINGERS FOOD

This product is produced in two types (without filling and with filling).







WITH FILLING









### CARROT

This product is marketed in 4 forms: crinkles slices, grated, juice and puree.





























We put your health first!



## CABBAGE













## FRESH CHOPPED BHAGI (SPINACH)











## **POMMECYTHERE PULP**











### **RAW GRATED CASSAVA**

This product is grated by the **COMITROL 1700 and is packaged** in 5 lbs Bags.

















#### GARLIC-WHOLE, CHOPPED OI

This product is peeled by the **Garlic Peeler and Chopped grated** by the Commitrol.





We put your health first!





#### CORN

This product is cut by hand in logs of 2" and vacuum packaged.











#### **PLANTAIN**

This product is cut by hand in two types. A pre-frier slices plantains in 3/8" and pre-cooked in logs.

#### **REQUEST:**

Knott Slicer Machine US 20,.000 Ability to 3 differents cuts (crinkles slice, longitudinal or flat)



#### Coconut Water Processing Line







### **COCONUT WATER**

This product is packing in 500ml, 1lt and 2 lts bottles.
100% Coconut Water.







## FREDERICK SETTLEMENT

Sauce Processing Line













#### PAW PAW PUREE











PAW PAW BBQ SAUCE









#### **PAW PAW GREEN**





























**RELISH** 



### BEETROOT PUREE











## CHOPPED OR SHREDDED CABBAGE









#### RESEARCH AND DEVELOPMENT CENTRE



## RESEARCH STATION









## **UNDERCOVER RESEARCH**



#### RABBIT PRODUCTION RESEARCH



## We pu