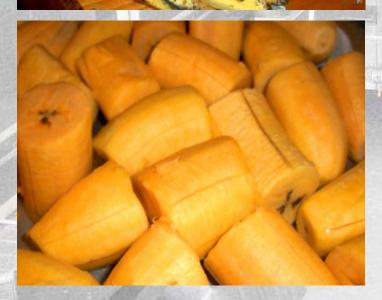

#### **PLANTAIN**

This product is cut by hand in two types. A pre-frier slices plantains in 3/8" and pre-cooked in logs.