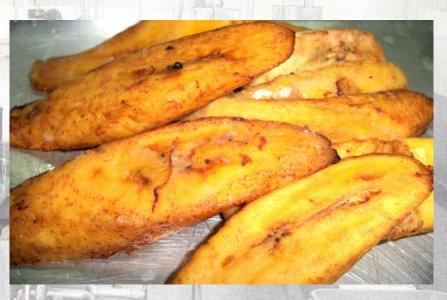

#### **PLANTAIN**

This product is cut by hand in two types. A pre-frier slices plantains in 3/8" and pre-cooked in logs.